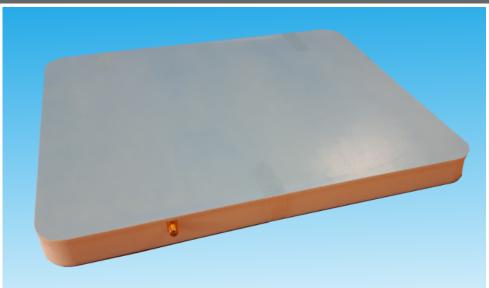

## Shielded 13.56 MHz Desktop Antenna SAT-A26/31-MR-PML-13MHz

The SAT-A26/31-MR-PML-13MHz is a packaged HF RFID antenna perfectly designed for mid- and long-range applications in industrial environments. The integrated shielding assures that transponders will only be detected inside of the antenna area. Interferences by transponders outside of the antenna or between antennas close by will be minimized.

| Antenna with SMA-connector                                |
|-----------------------------------------------------------|
| white PVC Material including stainless steel<br>baseplate |
| (260 x 310 x 23) mm                                       |
| 1.5 W                                                     |
| 0 - 40°C                                                  |
| SMA female                                                |
|                                                           |